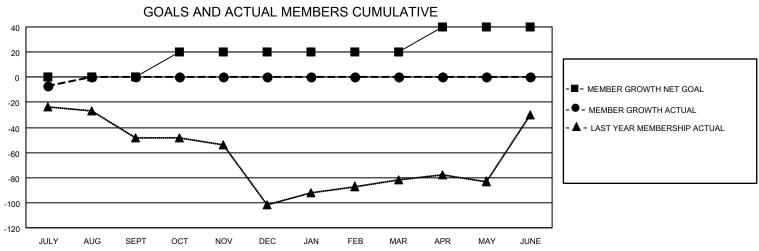

## MONTHLY MEMBERSHIP PROGRESS REPORT

LOCATION TURKEY District 118 R Results as of: 7/31/2020

| Clubs         |               |             |               | Members               |                        |                         |                                                    |  |  |
|---------------|---------------|-------------|---------------|-----------------------|------------------------|-------------------------|----------------------------------------------------|--|--|
|               | RESULTS FOR   | R 2020-2021 |               | RESULTS FOR 2020-2021 |                        |                         |                                                    |  |  |
| QUARTER       | NEW CLUB GOAL | NEW CLUBS   | DROPPED CLUBS | QUARTER MEMB          | SER GROWTH NET<br>GOAL | MEMBER GROWTH<br>ACTUAL | DROPPED<br>MEMBERS ACTUAL<br>(including transfers) |  |  |
| JULY/AUG/SEPT | 0             | 0           | 0             | JULY/AUG/SEPT         | 0                      | 3                       | 10                                                 |  |  |
| OCT/NOV/DEC   | 2             | 0           | 0             | OCT/NOV/DEC           | 20                     | 0                       | 0                                                  |  |  |
| JAN/FEB/MAR   | 0             | 0           | 0             | JAN/FEB/MAR           | 0                      | 0                       | 0                                                  |  |  |
| APR/MAY/JUNE  | 1             | 0           | 0             | APR/MAY/JUNE          | 20                     | 0                       | 0                                                  |  |  |