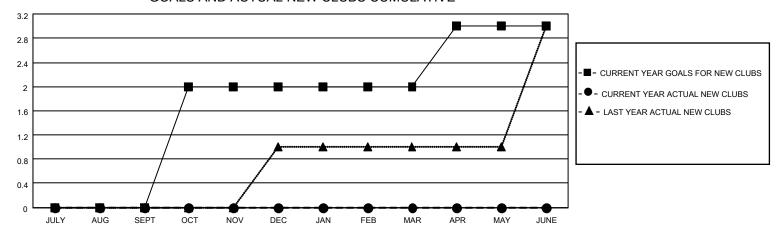

## GOALS AND ACTUAL NEW CLUBS CUMULATIVE

| DROPPED CLUBS: 0 |    | 2 CLUBS OF 66 ADDED 1 OR MORE<br>NEW MEMBERS | GENDER DISTRIBUTION  MALE 525 (43.10%) |              |     |
|------------------|----|----------------------------------------------|----------------------------------------|--------------|-----|
| DROPPED MEMBERS  |    |                                              | FEMALE                                 | 693 (56.90%) |     |
| DECEASED         | 0  | CLICK HERE FOR CUMULATIVE                    | TOTAL FAMILY UNIT MEMBERS              |              | 164 |
| CLUB CANCELLED 0 |    | MEMBERSHIP DATA                              | EANNI VAMENADEDO DAVINO HALE           |              | 83  |
| OTHER            | 10 |                                              | FAMILY MEMBERS PAYING HALF DUES        |              | 03  |
| TOTAL            | 10 |                                              | 5020                                   |              |     |